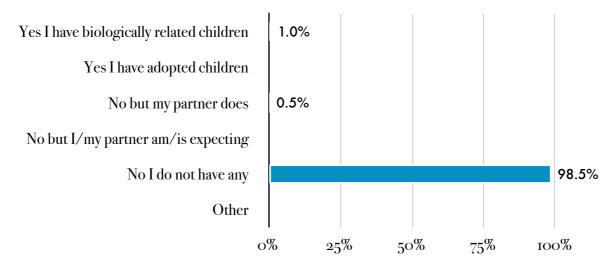

## Qn 39 - Children

#### Qn 40 - Options to have children

Of those 1.5% (6 people) who indicated they do have children, the options were used were such (presented in their entirety and raw form)

| Normal intercourse               |
|----------------------------------|
| 2 moms, alternative insemination |
| Al                               |
| i am not involved                |
| my first bf                      |
| natural                          |