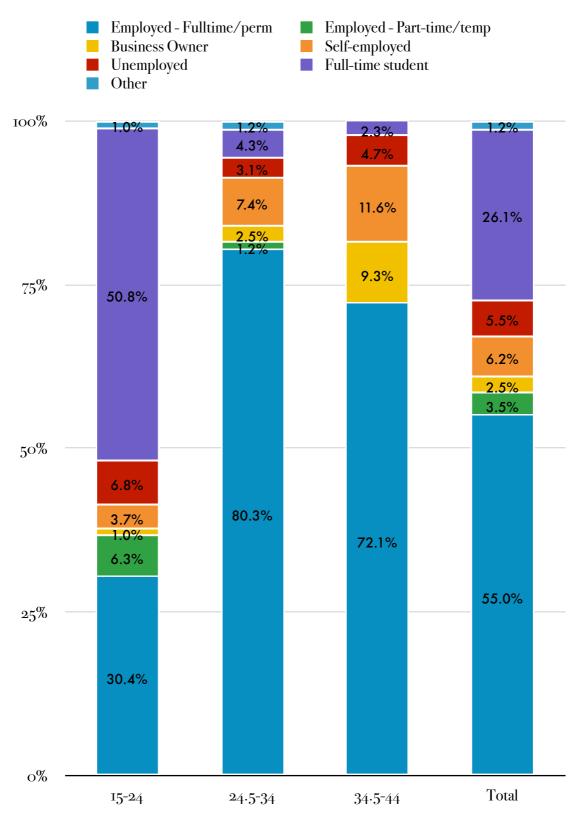

#### • Religious Percentages

<sup>&</sup>lt;sup>2</sup> National percentages taken from *General Household Survey 2005 Release 1* 

Sayoni

**Qn 12 - Highest Education Level** 

Qn 13 - Employment