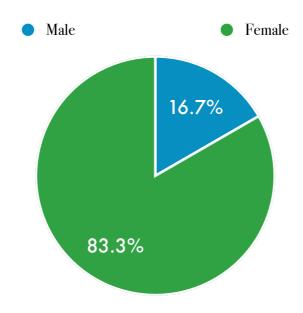

## **Pre-Survey**

Total sample size:402

**Qn 5 - Citizenship Status** 

Qn 6 - Where they heard of survey

Quite a few people did not identify the email sender. Given mass emails were sent by many queer organisations especially Sayoni, Redqueen and Twoqueens, it is likely the populace in this category meant one of these organisations.