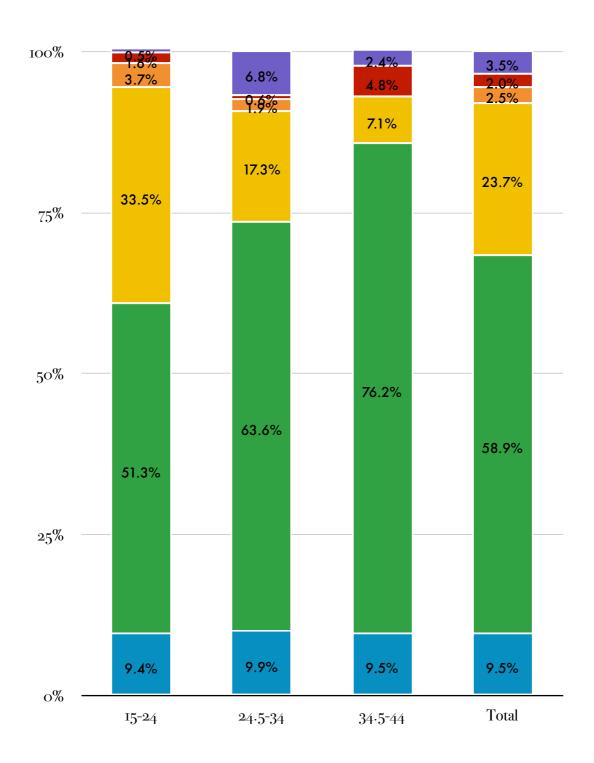

\* 0031: What do you identify as?

If you currently identify as questioning/bicurious or heterosexual, it is recommended you stop taking the survey now. We thank you for your time.

| C                |                    |           |  |  |
|------------------|--------------------|-----------|--|--|
| Please choose o  | only one of the fo | ollowing: |  |  |
| Queer            | ·                  | C         |  |  |
| <b>Q</b> Lesbian |                    |           |  |  |
|                  |                    |           |  |  |
|                  | omosexual          |           |  |  |
|                  | Fransgender        |           |  |  |
| Other            |                    |           |  |  |
|                  |                    |           |  |  |