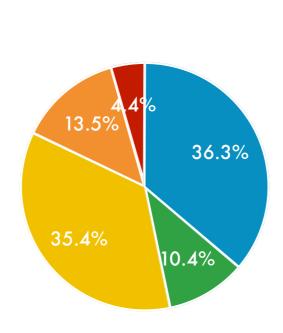

#### • Ethnic percentages

A chi-squared test at 5% level of significance, against the expected frequencies of current ethnic proportion<sup>2</sup>, will prove that the ethnic minorities of Indians and Malays are significantly under-represented. Curiously, the "Others" option is vastly over-represented.