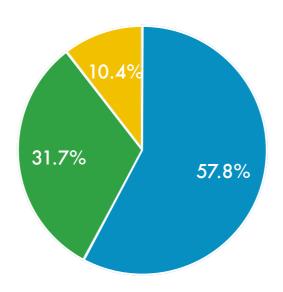

ional\,health}$

[1 - very negative, 5 - very positive]

Mean = 3.74



A vast majority of the population is very comfortable with their orientation, and few are reporting emotional health problems. In fact, majority have indicated that coming out has improved their state of emotional health.

Qn 48 - Importance of aspects to negative impact on emotional health

[1 - not important at all, 5 - very important]

n = 33

Mean Rating:

Religion - 2.85

Family - 3.85

Societal Pressure - 3.73

Friends - 2.88

Internal Conflict/Confusion - 3.76



## ${\bf Qn\,50\,\text{-}\,Degree\,of\,involvement\,in\,queer\,community-activism}$

[1- not involved at all, 5 - very involved]

Mean = 2.18



## Qn 51 - Intention to get involved

n = 249

UnsureYes under these conditionsNo because of these reasons



## **Financial**

Qn 53 - Annual Income (in S\$)

n = 270 [students, Unemployed and those in the Other category excluded from results]



Mean =  $\$_{45}$  684

Minimum = \$0

Maximum = \$1 000 000

#### **Qn 54 - Industry**



Qn 56 - Living with partner if in relationship



 $Qn\,57,6o\,$  - Home Ownership, and type of residence of respondents who live with their partners



 $Qn\,58,59,6o$  - Ownership of home, and type of house for singles and attached people who don't live with their partners



Overall, the percentage of women who live independently, and/or have some ownership of their own homes is low. This could be because<sup>3</sup>

- Current public housing regulations are disadvantageous to singles, including queer women and men. Married couples are given priority for publi