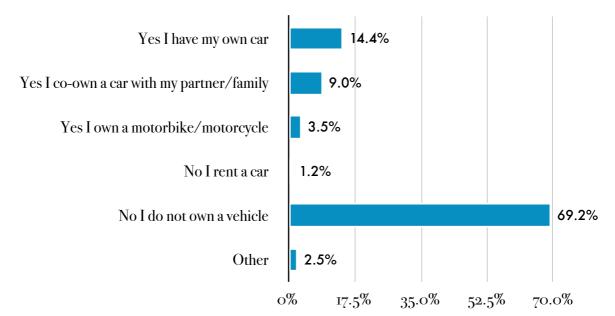

#### Qn 61 - Car ownership

<sup>&</sup>lt;sup>3</sup> These are proposed reasons for the observed trend, and are un-tested hypotheses

### Qn 61 - Car ownership

- Other
- No I do not own a vehicle
- No I rent a car
- Yes I own a motorbike/motorcycle
- Yes I co-own a car with my partner/family
- Yes I have my own car