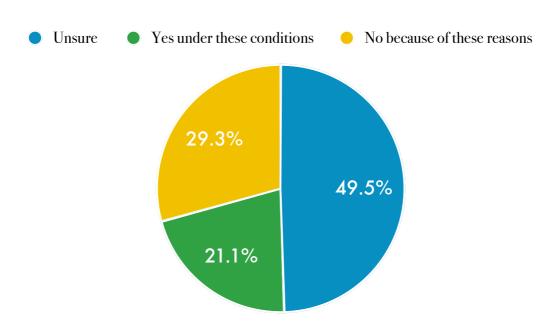

## ${\bf Qn\,50\,\text{-}\,Degree\,of\,involvement\,in\,queer\,community-activism}$

[1- not involved at all, 5 - very involved]

Mean = 2.18

## Qn 51 - Intention to get involved

n = 249

UnsureYes under these conditionsNo because of these reasons