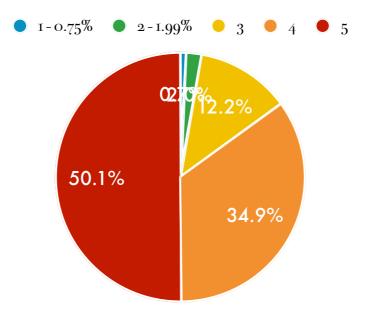

Nationality - 2.65

Occupation - 3.38

1

 $Qn\,46 - Degree\ of\ comfort\ with\ orientation$ 

[1- very uncomfortable, 5 - very comfortable] Mean = 4.32