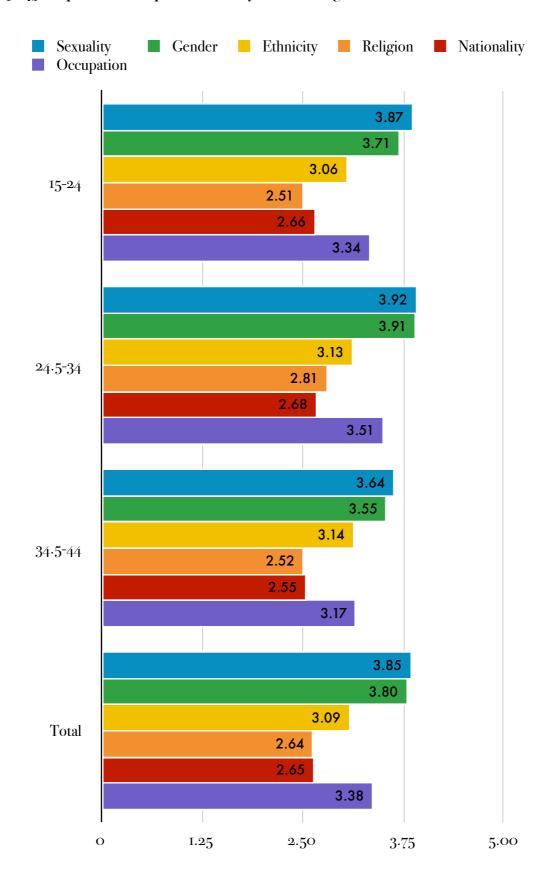

## Qn 45 - Importance of aspects of identity

[1- not important at all, 5 - very important]

2

Mean Rating:

Sexuality - 3.85

Gender - 3.8

Ethnicity - 3.09

Religion - 2.64

Nationality - 2.65

Occupation - 3.38

1

 $Qn\,46 - Degree\ of\ comfort\ with\ orientation$ 

[1- very uncomfortable, 5 - very comfortable] Mean = 4.32