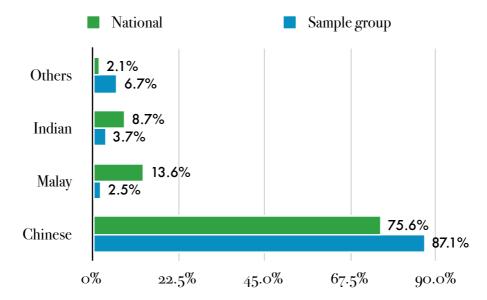

In the report of 2006, the data was broken down across **Age**, **Ethnicity** and **Religion**, as it is believed that these three different aspects affect the average queer woman in her views and social situation with respect to her sexuality. This year, due to the significant changes in methodology and presentation, we have decided to omit the comparison by Ethnicity and Religion, as the representation for minority ethnic groups is not high enough to allow accurate comparisons.

Minority ethnic groups and religions, unfortunately, are vastly under-represented in this survey. Their numbers do not meet the necessary numerical criteria in order to effect an accurate comparative analysis. Therefore the data is not fully representative of queer women in Singapore.

#### • Ethnic percentages

A chi-squared test at 5% level of significance, against the expected frequencies of current ethnic proportion<sup>2</sup>, will prove that the ethnic minorities of Indians and Malays are significantly under-represented. Curiously, the "Others" option is vastly over-represented.