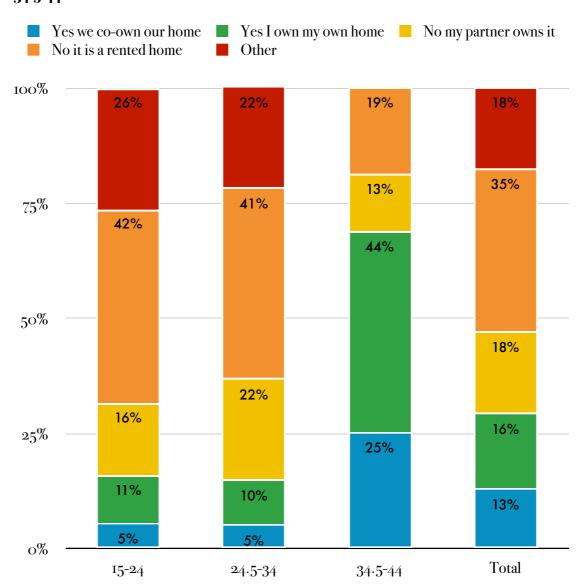

### Qn 57 - Attached people who live with their partners

**15-24**: n = 19 **24-5-34**: n = 41 **34-5-44**: n= 16

Qn 58, 59 - Attached people who don't live with partners, and single people

**15-2**4: n = 170 **24.5-3**4: n = 117 **34.5-4**4: n= 25