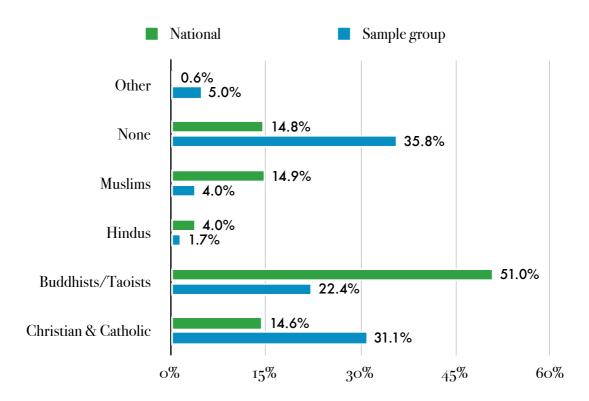

In the report of 2006, the data was broken down across **Age**, **Ethnicity** and **Religion**, as it is believed that these three different aspects affect the average queer woman in her views and social situation with respect to her sexuality. This year, due to the significant changes in methodology and presentation, we have decided to omit the comparison by Ethnicity and Religion, as the representation for minority ethnic groups is not high enough to allow accurate comparisons.

Minority ethnic groups and religions, unfortunately, are vastly under-represented in this survey. Their numbers do not meet the necessary numerical criteria in order to effect an accurate comparative analysis. Therefore the data is not fully representative of queer women in Singapore.

#### • Religious Percentages

<sup>&</sup>lt;sup>2</sup> National percentages taken from *General Household Survey 2005 Release 1* 

Sayoni

**Qn 12 - Highest Education Level** 

Qn 13 - Employment