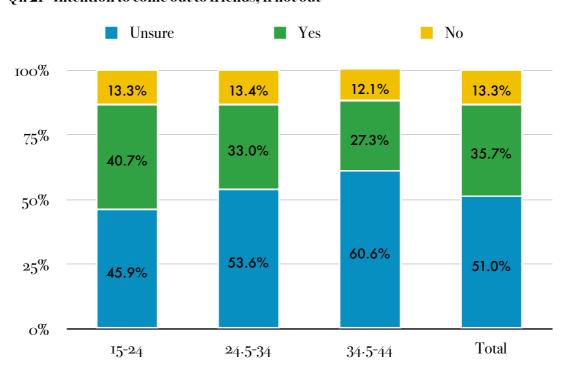

#### Qn 21 - Intention to come out to friends

 $Qn\,{\bf 2}_3$  - Composition of social circle

[1 - mostly straight, 5 - mostly queer]

Mean = 2.70

### Qn 21 - Intention to come out to friends, if not out

**Qn 23 - Composition of social circle** 

[1- mostly straight people, 5 - mostly queer people]

Mean Ratings:

**15-2**4: 2.52

**24.5-3**4: 2.93

**34.5-44**: 2.67

**Total**: 2.70