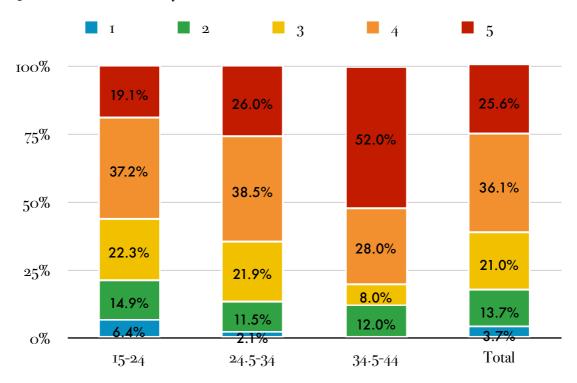

## $Qn_{45}$ - Importance of aspects of identity [mean rating]

 $Qn\,46 - Degree\ of\ comfort\ with\ sexual\ orientation$ 

[1-very uncomfortable, 5 - very comfortable]

Mean Ratings:

**15-2**4: 4.18

**24.5-34**: 4.44

**34.5-44**: 4.4<sup>8</sup>

**Total**: 4.32

 $Qn\,47$  - Impact of sexuality on emotional health

[1- negatively. 5 - positively]

Mean Ratings:

**15-2**4: 3.50

**24.5-34**: 3.92

**34.5-44**: 4.26

**Total**: 3.74