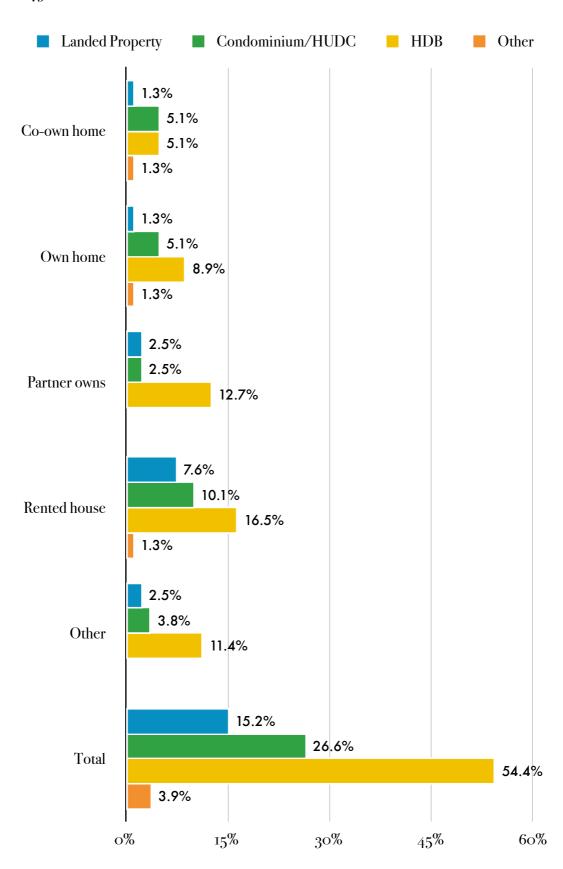

#### **Qn 54 - Industry**

Qn 56 - Living with partner if in relationship

 $Qn\,57,6o\,$  - Home Ownership, and type of residence of respondents who live with their partners

 $Qn\,58,59,6o$  - Ownership of home, and type of house for singles and attached people who don't live with their partners

Overall, the percentage of women who live independently, and/or have some ownership of their own homes is low. This could be because<sup>3</sup>

- Current public housing regulations are disadvantageous to singles, including queer women and men. Married couples are given priority for public housing (Housing Development Board [HDB] apartments). Moreover, for singles, only people over 35 are eligible to buy an HDB apartment,
- 2. Not many can afford to buy private property
- 3. Asian tradition of living with their parents until marriage