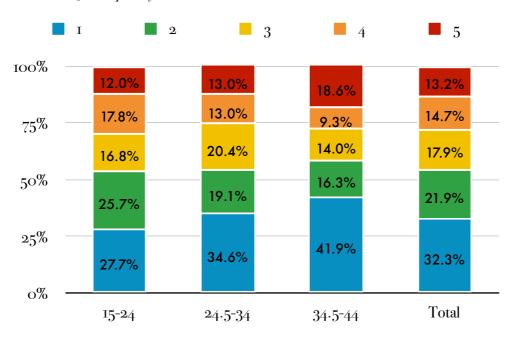

## Qn 24 - How out at work/school

[1- totally not out, 5 - totally or almost totally out]

Mean = 2.54

### Qn 24 - Out at work/school

[1- not out at all, 5 - completely out]

Mean Ratings:

**15-2**4: 2.60

**2**4**.5**-34: 2.51

**34.5-44**: 2.47

**Total**: 2.54

Qn 25 - Intention to come out at work/school