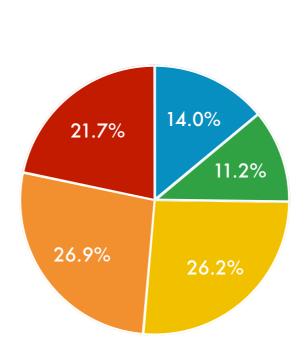

## Qn 45 - Importance of aspects of identity

[1- not important at all, 5 - very important]

2

Mean Rating:

Sexuality - 3.85

Gender - 3.8

Ethnicity - 3.09

Religion - 2.64

Nationality - 2.65

Occupation - 3.38

1

 $Qn\,46 - Degree\ of\ comfort\ with\ orientation$ 

[1- very uncomfortable, 5 - very comfortable] Mean = 4.32