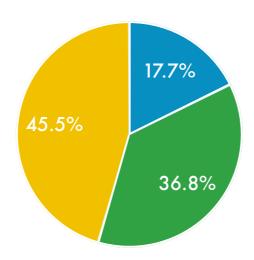

## Qn 15 - Out to Family

\* 0015: Have you informed your family of your sexual orientation?

Please choose only one of the following:

Yes, all members

Yes, one or more members

No, none

☑I do not have an immediate family/ i do not keep in contact with my family