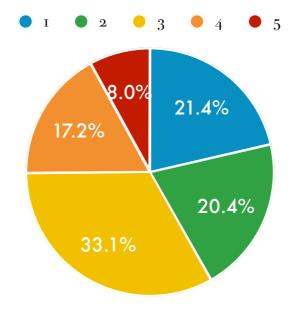

## Qn 45 - Importance of aspects of identity

[1- not important at all, 5 - very important]

2

Mean Rating:

Sexuality - 3.85

Gender - 3.8

Ethnicity - 3.09

Religion - 2.64

Nationality - 2.65

Occupation - 3.38

1

 $Qn\,46 - Degree\ of\ comfort\ with\ orientation$ 

[1- very uncomfortable, 5 - very comfortable] Mean = 4.32