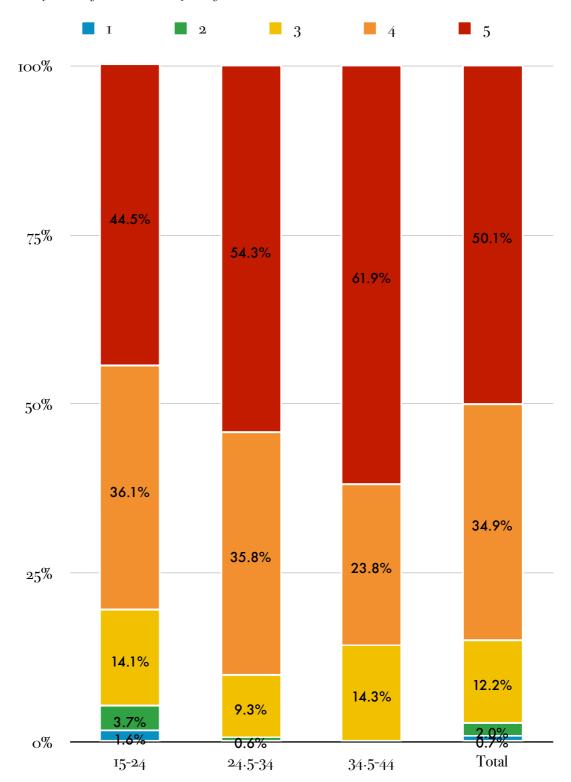

**34.5-44**: 4.4<sup>8</sup>

**Total**: 4.32

 $Qn\,47$  - Impact of sexuality on emotional health

[1- negatively. 5 - positively]

Mean Ratings:

**15-2**4: 3.50

**24.5-34**: 3.92

**34.5-44**: 4.26

**Total**: 3.74