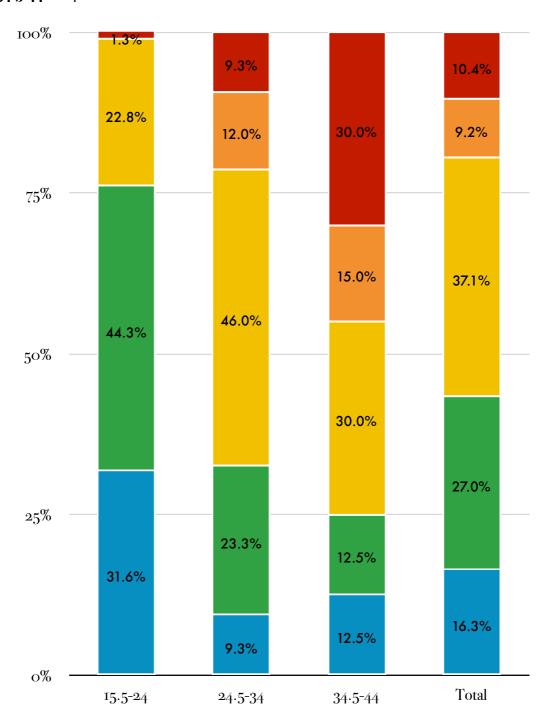

## Qn 51 - Intention to get involved

n = 249

UnsureYes under these conditionsNo because of these reasons