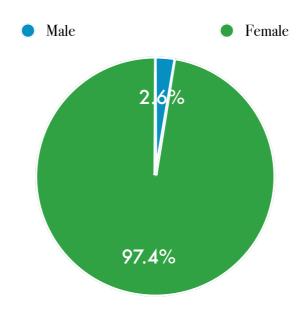

## **Pre-Survey**

Total sample size:402

**Qn 5 - Citizenship Status** 

Qn 6 - Where they heard of survey

Quite a few people did not identify the email sender. Given mass emails were sent by many queer organisations especially Sayoni, Redqueen and Twoqueens, it is likely the populace in this category meant one of these organisations.