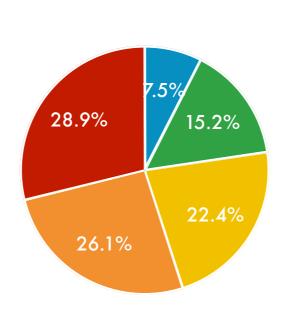

## Qn 45 - Importance of aspects of identity

[1- not important at all, 5 - very important]

2

Mean Rating:

Sexuality - 3.85

Gender - 3.8

Ethnicity - 3.09

Religion - 2.64

Nationality - 2.65

Occupation - 3.38

1

 $Qn\,46 - Degree\ of\ comfort\ with\ orientation$ 

[1- very uncomfortable, 5 - very comfortable] Mean = 4.32