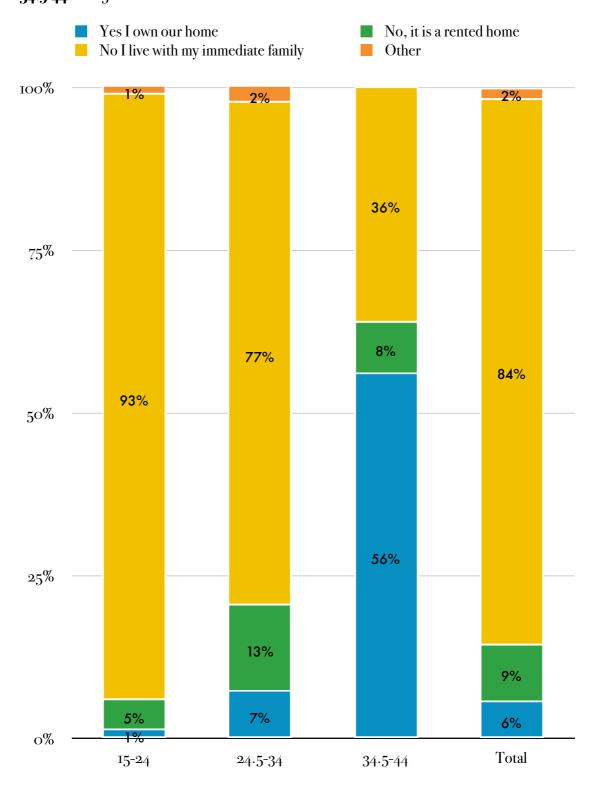

### Qn 57 - Attached people who live with their partners

**15-24**: n = 19 **24-5-34**: n = 41 **34-5-44**: n= 16

Qn 58, 59 - Attached people who don't live with partners, and single people

**15-2**4: n = 170 **24.5-3**4: n = 117 **34.5-4**4: n= 25