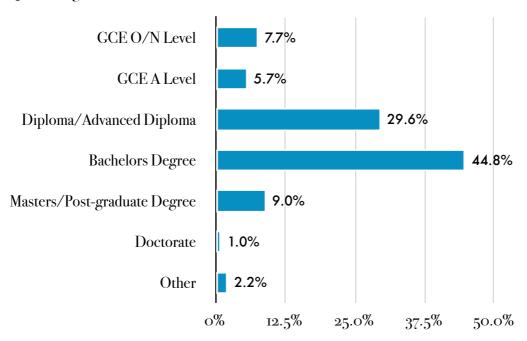

#### • Religious Percentages

<sup>&</sup>lt;sup>2</sup> National percentages taken from *General Household Survey 2005 Release 1* 

Sayoni

**Qn 12 - Highest Education Level** 

Qn 13 - Employment