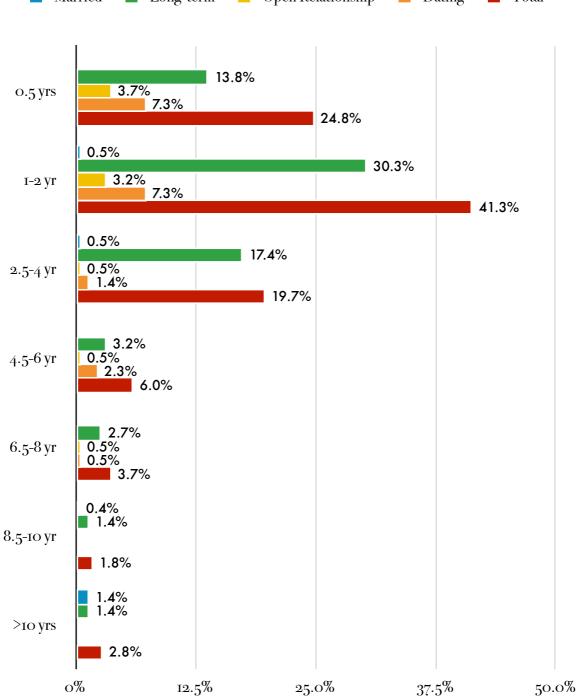

## $Qn\,37\hbox{-} Gender\, of Partner\, in\, Monogamous\, relationship$

n= 153

Qn 38 - Length of Relationship

Percentages based on those who indicated they were in a relationship of some kind, excluding those in the Other category.

Mean = 2.6 yrs

Minimum = 0.1 yrs

Maximum = 30 yrs