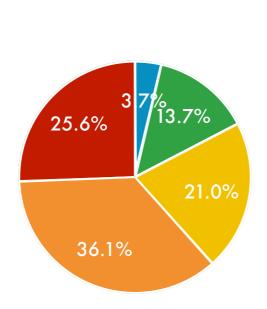

#### Qn 61 - Car ownership

<sup>&</sup>lt;sup>3</sup> These are proposed reasons for the observed trend, and are un-tested hypotheses

### Qn 61 - Car ownership

- Other
- No I do not own a vehicle
- No I rent a car
- Yes I own a motorbike/motorcycle
- Yes I co-own a car with my partner/family
- Yes I have my own car