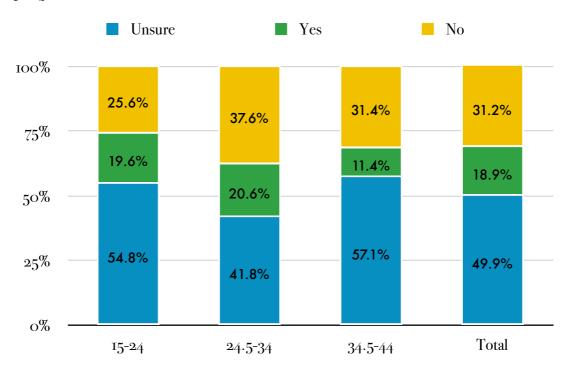

\* 0025: If you have not informed anyone, do you intend to inform them? Under what conditions?

Please choose only one of the following:

Unsure

Yes, under these conditions

No, because of these reasons

Make a comment on your choice here:

\* 0051: If given an opportunity, would you get involved?

Please choose only one of the following:

**Unsure** 

Yes, under these conditions

No, because of these reasons

Make a comment on your choice here: