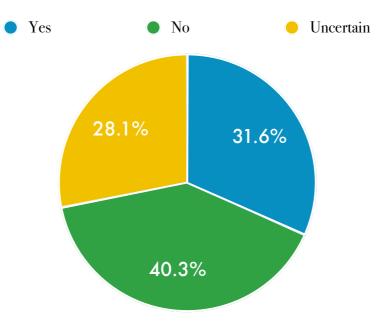

\* 0040: If you have children, what is the parentage? And if you had them with a female partner, what option did you use?

| Options - such as artificial insemination, adoption, etc.                                                                                                                                                                                                                   |
|-----------------------------------------------------------------------------------------------------------------------------------------------------------------------------------------------------------------------------------------------------------------------------|
| Please write your answer here:                                                                                                                                                                                                                                              |
| [Only answer this question if you answered 'Female' to question '0002' and if you answered 'Yes' to question '0004' and if you answered 'Ne I do not have any' to question '0039'] * 0041: If you do not have children, do you want any? Why, and under what circumstances? |
| Please choose only one of the following:  Yes  No  Uncertain  Make a comment on your choice here:                                                                                                                                                                           |
| [Only answer this question if you answered Female' to question 'ooo2' and if you answered 'Yes' to question 'ooo3' and if you answered 'Yes' to question 'ooo4'] oo42: Please tell us more about children and parenting, your feelings and/or experiences.                  |
| Please write your answer here:                                                                                                                                                                                                                                              |
| [Only answer this question if you answered Female' to question '0002' and if you answered 'Yes' to question '0004'] * oo43: Do you identify with any labels, if at all?                                                                                                     |
| Please choose only one of the following:                                                                                                                                                                                                                                    |
| Butch Femme Andro None Other                                                                                                                                                                                                                                                |