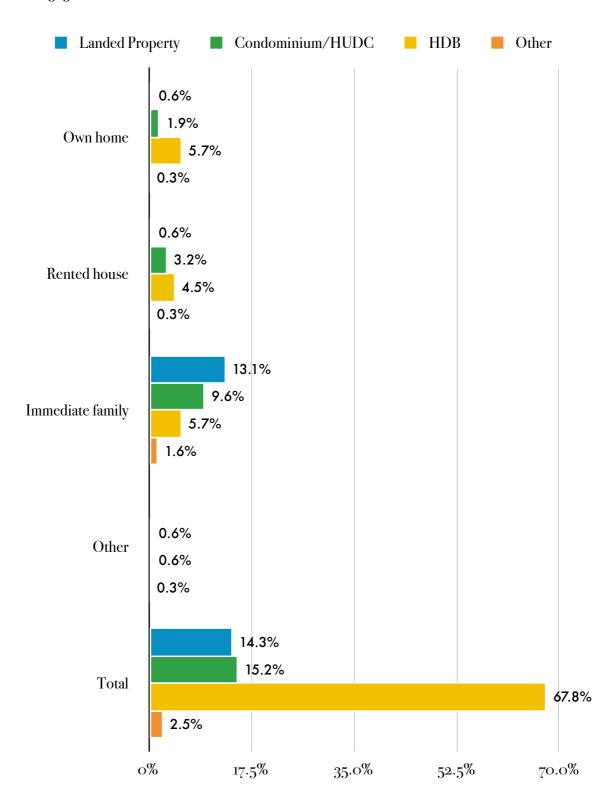

### Qn 57 - Attached people who live with their partners

**15-24**: n = 19 **24-5-34**: n = 41 **34-5-44**: n= 16

Qn 58, 59 - Attached people who don't live with partners, and single people

**15-2**4: n = 170 **24.5-3**4: n = 117 **34.5-4**4: n= 25