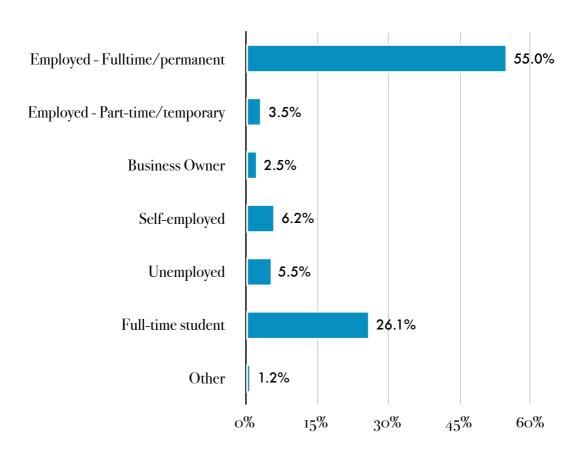

#### • Religious Percentages

<sup>&</sup>lt;sup>2</sup> National percentages taken from *General Household Survey 2005 Release 1* 

Sayoni

**Qn 12 - Highest Education Level** 

Qn 13 - Employment

### **Qn 13 - Employment Status**

(Those in the "Employed - Fulltime/perm" category in blue starts from the bottom of the graph)