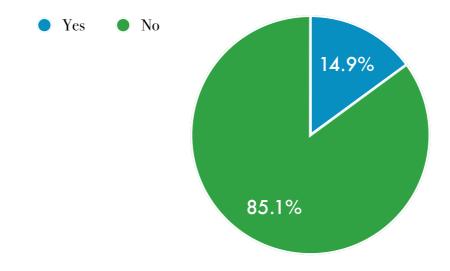

Qn 7 - Previously Taken Sayoni Queer Women Survey 2006

It is very useful to note that a vast majority of the populace who took the survey this year has not taken the survey in the previous years, which would indicate that the sample population we are studying this year is radically different from the previous years. Given this disparity, we would strongly discourage any comparison between the results of the pilot run in 2006, and this year's.