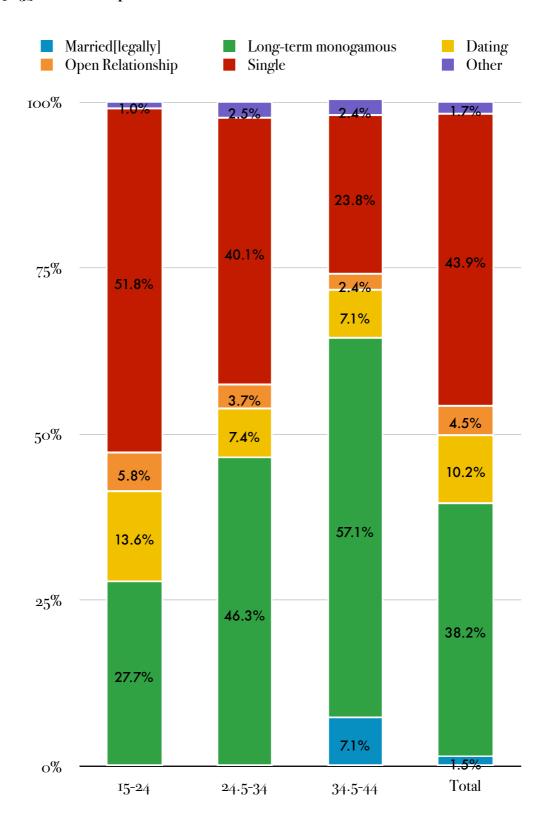

## Qn 35 - Relationship Status

Sayoni

Qn 38 - Length of current relationship (in years)

(category "o-o.5" in blue starts from the bottom of the graph)

Mean Lengths:

**15-24**: 1.64

**24.5-34**: 2.14

**34.5-44**: 4.36