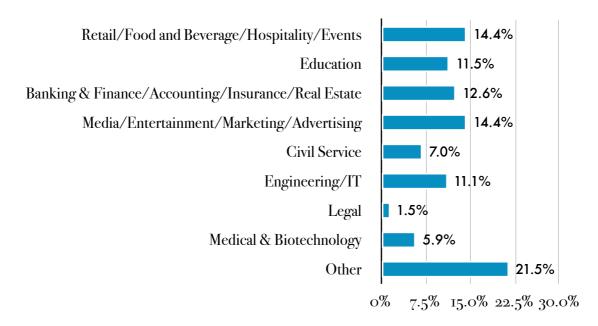

#### **Qn 54 - Industry**

Qn 56 - Living with partner if in relationship

 $Qn\,57,6o\,$  - Home Ownership, and type of residence of respondents who live with their partners

 $Qn\,58,59,6o$  - Ownership of home, and type of house for singles and attached people who don't live with their partners

### \* 0054: Which industry do you work in?

| Please choose only one of the following:           |
|----------------------------------------------------|
| Retail/Food and Beverage/Hospitality/Events        |
| Education                                          |
| Banking & Finance/Accounting/Insurance/Real Estate |
| Media/Entertainment/Marketing/Advertising          |
| ©Civil Service                                     |
| ■Engineering/IT                                    |
| □Legal                                             |
| Medical & Biotechnology                            |
| Other                                              |
|                                                    |