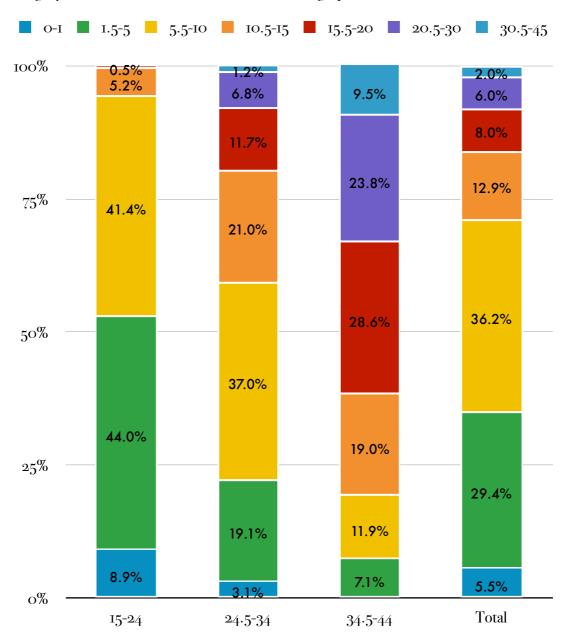

## Qn 31 - Identity

Qn 32 - How long with current identity (in years)

 $Mean = 9.55 \, yrs$ 

Minimum = 0.5 yrs

Maximum = 45 yrs

Qn 34 - Age of first attraction to girls (in years)

 $Mean = 12.9 \, yrs$ 

Minimum = 1 yrs

Maximum = 32 yrs

Qn 35 - Relationship Status

Qn 36 - Gender of Partner in Marriage

**Total**: 9.55

Sayoni

Mean Ages:

**15-2**4: 13.3

**24.5-3**4: 12.6

**34.5-44**: 12.1

**Total**: 12.9