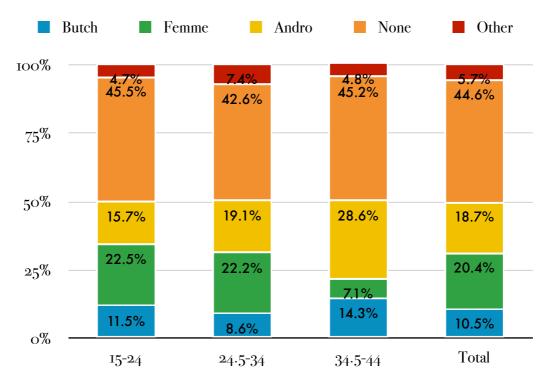

[Only answer this question if you answered 'Female' to question '0002' and if you answered Yes' to question 'ooo3' and if you answered 'Yes' to question 'ooo4']

\* 0044: Do queer people around you see themselves as butch, femme or andro etc.? Rate from 1-5. 1 = hardly any/none. 5 = most/all of them

Please choose only one of the following: 12345

[Only answer this question if you answered Female' to question '0002' and if you answered 'Yes' to question '0003' and if you answered 'Yes' to question '0004']