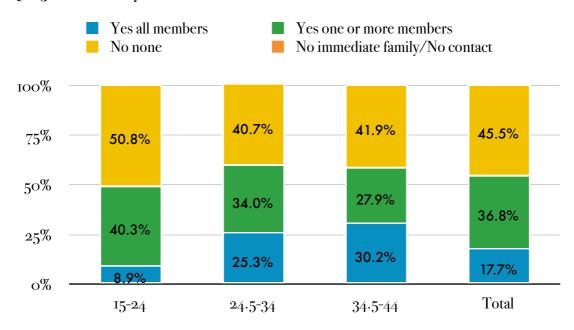

### Qn 15 - Out to family

**Qn 16 - Reaction of Family** 

Mean Ratings:

**15-2**4: 3.48

**24.5-34**: 3.75

**34.5-44**: 4.2

**Total**: 3.66

Sayoni

\* 0015: Have you informed your family of your sexual orientation?

Please choose only one of the following:

Yes, all members

Yes, one or more members

No, none

☑I do not have an immediate family/ i do not keep in contact with my family