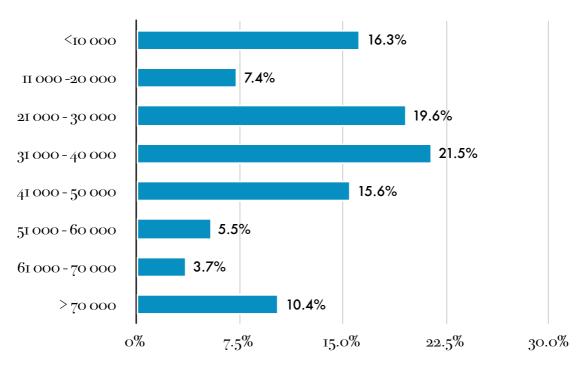

## **Financial**

Qn 53 - Annual Income (in S\$)

n = 270 [students, Unemployed and those in the Other category excluded from results]

Mean =  $\$_{45}$  684

Minimum = \$0

Maximum = \$1 000 000