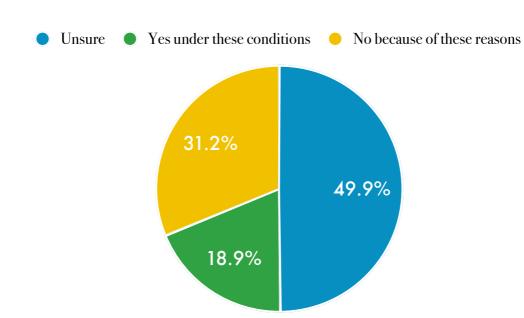

## ${\bf Qn\,50\,\text{-}\,Degree\,of\,involvement\,in\,queer\,community-activism}$

[1- not involved at all, 5 - very involved]

Mean = 2.18

## Qn 51 - Intention to get involved

n = 249

UnsureYes under these conditionsNo because of these reasons