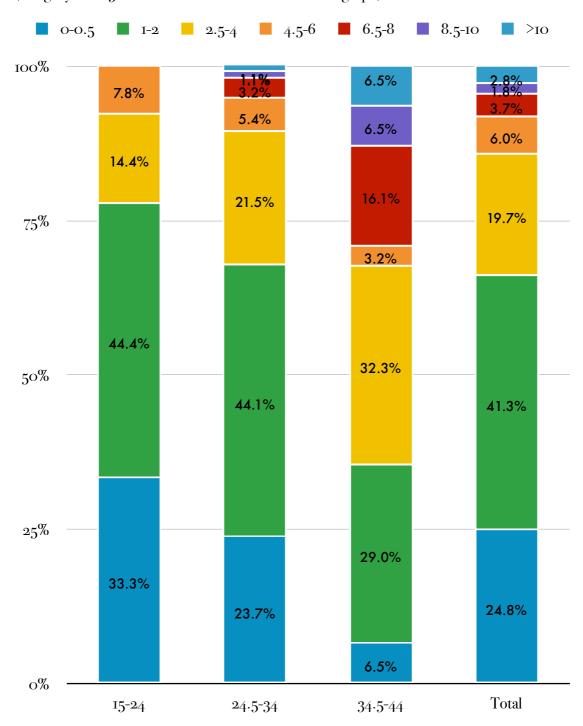

## Qn 35 - Relationship Status

Sayoni

Qn 38 - Length of current relationship (in years)

(category "o-o.5" in blue starts from the bottom of the graph)

Mean Lengths:

**15-24**: 1.64

**24.5-34**: 2.14

**34.5-44**: 4.36

**Total**: 2.6

Qn 43 - Label

 $Qn\, {}_{44}\text{-Proportion of people who identify with labels}$ 

[1- none at all, 5 - most or all]

Mean Ratings:

**15-2**4: 3.26

**24.5-34**: 3.43

**34.5-44**: 3.33

**Total**: 3.31