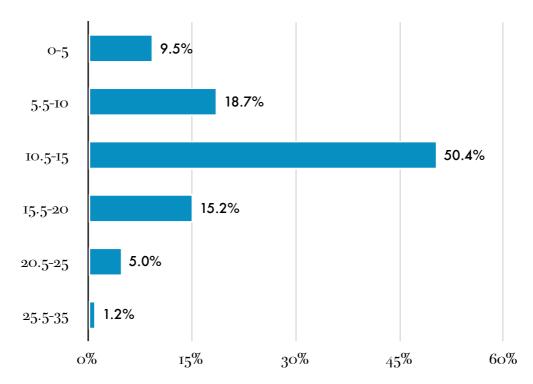

## Qn 31 - Identity

Qn 32 - How long with current identity (in years)

 $Mean = 9.55 \, yrs$ 

Minimum = 0.5 yrs

Maximum = 45 yrs

Qn 34 - Age of first attraction to girls (in years)

 $Mean = 12.9 \, yrs$ 

Minimum = 1 yrs

Make a comment on your choice here:

[Only answer this question if you answered 'Female' to question '0002' and if you answered 'Yes' to question '0003' and if you answered 'Yes' to question '0004']

\* 0034: At what age were you first attracted to women? Input a number, rounded off to the nearest 0.5 years