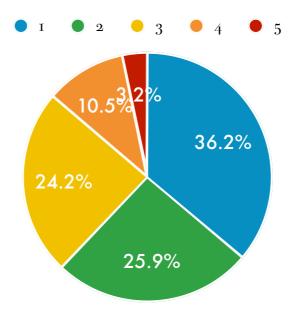

## $Qn_{\,44}\text{-Proportion of people identifying with labels}$

[1 - none, or almost none, 5 - all, or almost everyone]

Mean = 3.31

3

5