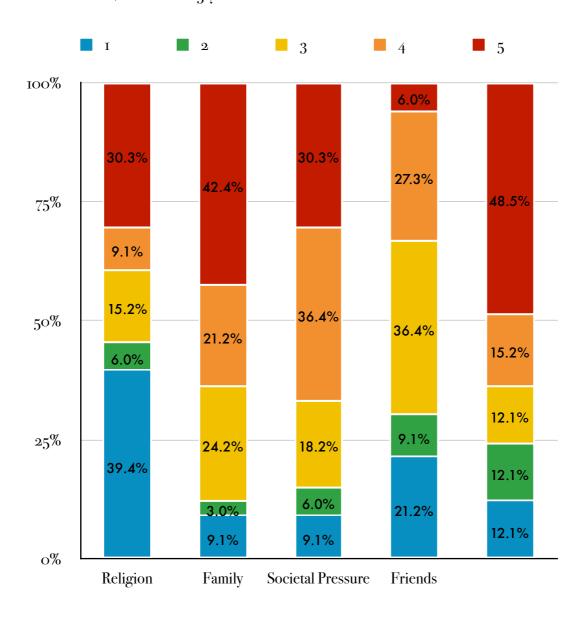

Qn 48 - Importance of aspects to negative impact on emotional health

[1 - not important at all, 5 - very important]

n = 33

Mean Rating:

Religion - 2.85

Family - 3.85

Societal Pressure - 3.73

Friends - 2.88

Internal Conflict/Confusion - 3.76