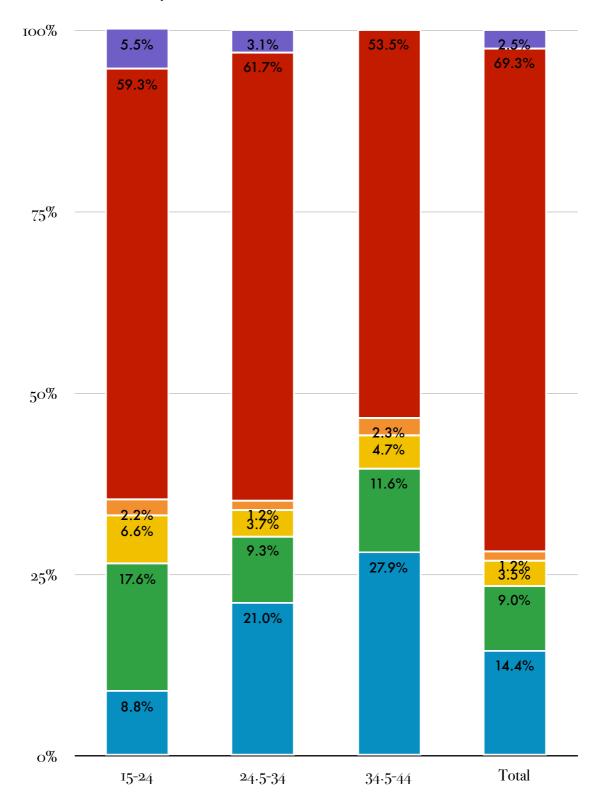

### Qn 61 - Car ownership

- Other
- No I do not own a vehicle
- No I rent a car
- Yes I own a motorbike/motorcycle
- Yes I co-own a car with my partner/family
- Yes I have my own car