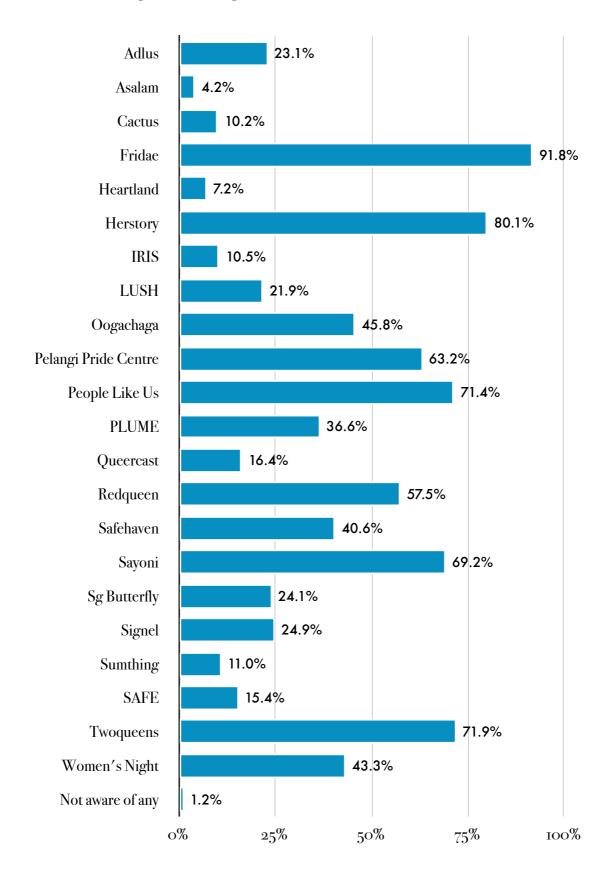

es and attached people who don't live with their partners



Overall, the percentage of women who live independently, and/or have some ownership of their own homes is low. This could be because<sup>3</sup>

- Current public housing regulations are disadvantageous to singles, including queer women and men. Married couples are given priority for public housing (Housing Development Board [HDB] apartments). Moreover, for singles, only people over 35 are eligible to buy an HDB apartment,
- 2. Not many can afford to buy private property
- 3. Asian tradition of living with their parents until marriage

#### Qn 61 - Car ownership



<sup>&</sup>lt;sup>3</sup> These are proposed reasons for the observed trend, and are un-tested hypotheses

## **Feedback**

Qn 62 - Knowledge of Queer Organisations



#### **Qn 70 - Suggestions for community services**

[answers are completely unedited for spelling and grammar mistakes, and are presented in their raw form.]

#### Reading groups.

Self improvement workshops Discussion groups

hmmm more non-social events from sayoni.

set up meetings for people my age (undergrad)!

get togethers with no agenda. people just getting together to network with none of that political/arty/sporty pretensions.

OC Women's support group

Events that welcome queer persons of all genders and orientations

Social events that are not held in a bar/club. Wine tasting, dinner events, travel events etc.

towel club for women

Fancy dress parties

Movie nights, club nights, costume parties!

#### PRIDE!

Currently involved with sg butterfly, will stick to them because I