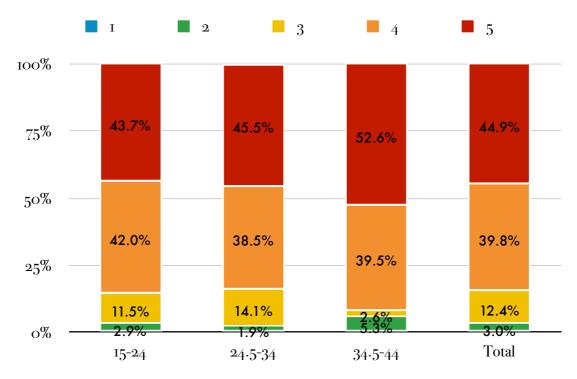

## Qn 20 - Reaction of friends

[1- complete rejection, 5- complete acceptance]

n = 372

Mean = 4.26

### **Qn 20 - Reaction of Friends**

[1- complete rejection, 5 - completely acceptance]

Mean Ratings:

**15-2**4: 4.26

**24.5-34**: 4.28

**34.5-44**: 4.39

**Total**: 4.26