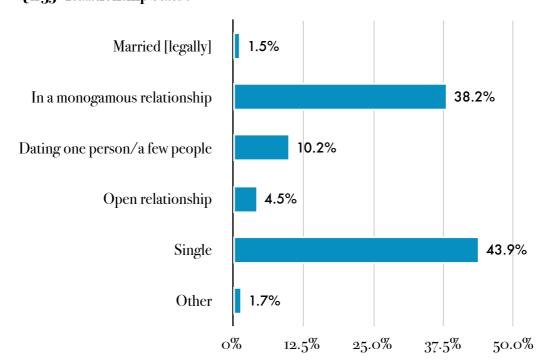

Maximum = 32 yrs

Qn 35 - Relationship Status

Qn 36 - Gender of Partner in Marriage

### Sayoni

[Only answer this question if you answered 'Female' to question '0002' and if you answered 'Yes' to question 'ooo3' and if you answered 'Yes' to question 'ooo4'] \* 0035: What is your current relationship status? Please choose only one of the following: Married [legally] ☑In a monogamous relationship [not legally married] ⊌Dating one person∕a few people Open relationship Single Other [Only answer this question if you answered 'Female' to question '0002' and if you answered Yes' to question '0003' and if you answered 'Yes' to question '0004' and if you answered 'Married [legally]' to question '0035'] \* 0036: If you are married [legally], to which gender? Please choose only one of the following: Female [Only answer this question if you answered 'Female' to question '0002' and if you answered 'Yes' to question '0003' and if you answered 'Yes' to question '0004' and if you answered 'In a monogamous relationship [not legally married] to question '0035 ] \* 0037: If you are in a monogamous relationship, to which gender? Please choose only one of the following: Female [Only answer this question if you answered 'Female' to question '0002' and if you answered Yes' to question '0003' and if you answered 'Yes' to question '0004' and if you answered 'In a monogamous relationship [not legally married] or 'Married [legally] or 'Dating one person/ a few people' or 'Open relationship' to question '0035'] \* 0038: If you are not single, how long have you been in your current relationship status? Input a number, rounded off to the nearest 0.5 years Please write your answer here: [Only answer this question if you answered 'Female' to question '0002' and if you answered Yes' to question '0003' and if you answered 'Yes' to question '0004'] \* 0039: Do you have any children?