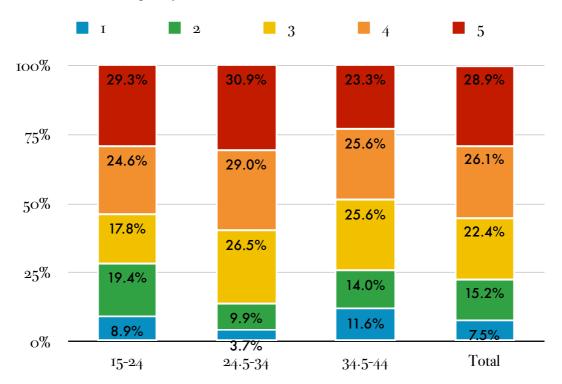

### Qn 48 - Influence of aspects on impact on emotional health [mean rating]

No one in the age group of "34.5-44" indicated their sexuality affected them negatively.

**15-2**4: n = 191

**24.5-34**: n = 162

\* 0048: If the discovery of your sexual orientation has affected your emotional wellbeing adversely, how influential are the following factors?

Rate from 1-5. 1 = least influentual. 5 = most influential

Please choose the appropriate response for each item:

Religion 1 2 3 4 5
Family 1 2 3 4 5
Societal pressure 1 2 3 4 5
Friends 1 2 3 4 5
Internal conflict/confusion 1 2 3 4 5

[Only answer this question if you answered 'Female' to question '0002' and if you answered 'Yes' to question '0003' and if you answered 'Yes' to question '0004']