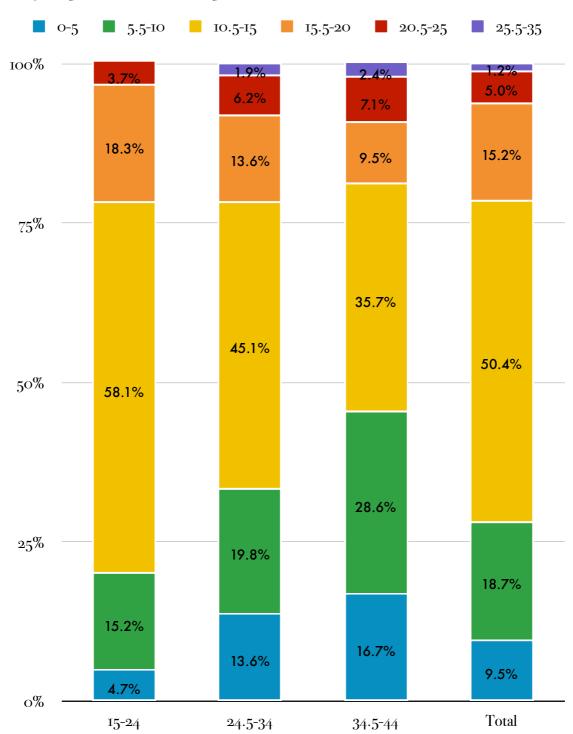

## Qn 31 - Identity

Sayoni

Qn 32 - Length of current identity (in years)

(category "O-I" in blue starts from the bottom of the graph)

Mean Lengths:

**15-2**4: 5.66

**24.5-34**: 10.8

**34.5-44**: 19.2

**Total**: 9.55

Sayoni

Mean Ages:

**15-2**4: 13.3

**24.5-3**4: 12.6

**34.5-44**: 12.1

**Total**: 12.9