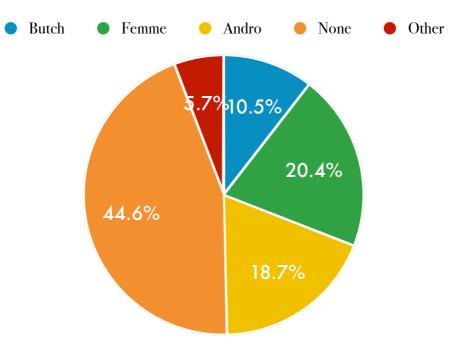

## $Qn_{\,44}\text{-Proportion of people identifying with labels}$

[1 - none, or almost none, 5 - all, or almost everyone]

Mean = 3.31

3

5