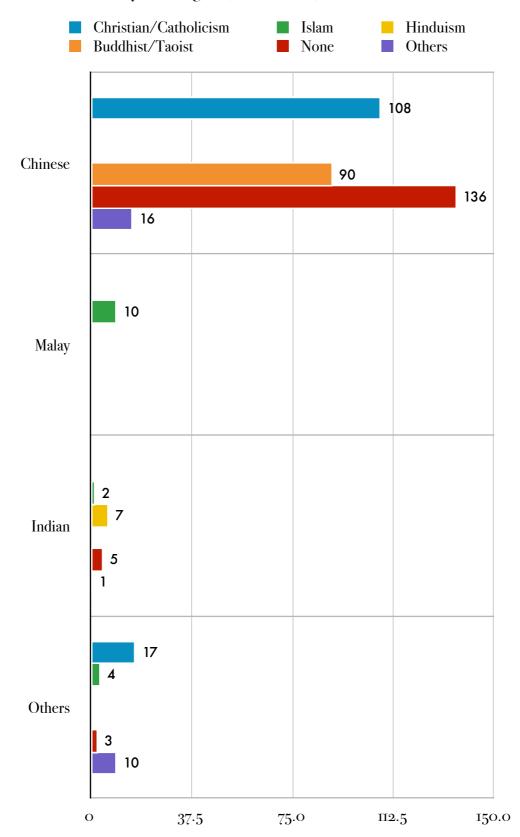

## Qn 10 and 11 - Ethnicity and Religion (raw numbers)

#### • Ethnic percentages

A chi-squared test at 5% level of significance, against the expected frequencies of current ethnic proportion<sup>2</sup>, will prove that the ethnic minorities of Indians and Malays are significantly under-represented. Curiously, the "Others" option is vastly over-represented.

#### • Religious Percentages

<sup>&</sup>lt;sup>2</sup> National percentages taken from *General Household Survey 2005 Release 1* 

Sayoni

**Qn 12 - Highest Education Level** 

Qn 13 - Employment