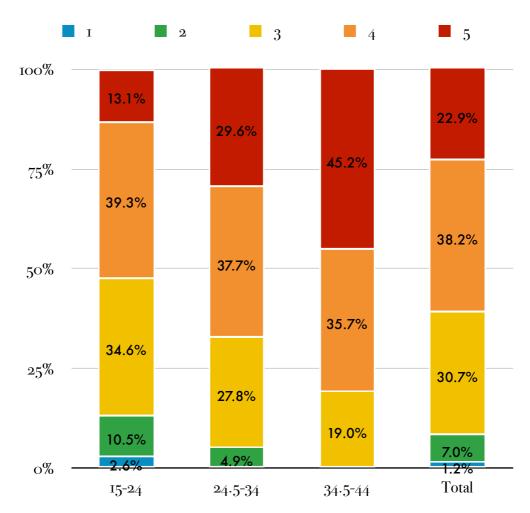

### **Qn 20 - Reaction of Friends**

[1- complete rejection, 5 - completely acceptance]

Mean Ratings:

**15-2**4: 4.26

**24.5-34**: 4.28

**34.5-44**: 4.39

**Total**: 4.26