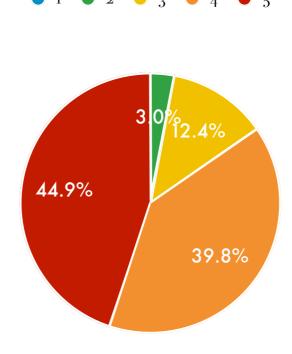

## Qn 26 - Degree of discrimination at workplace

[1 - no discrimination, 5 - strong discrimination]

n = 270

Mean = 2.88