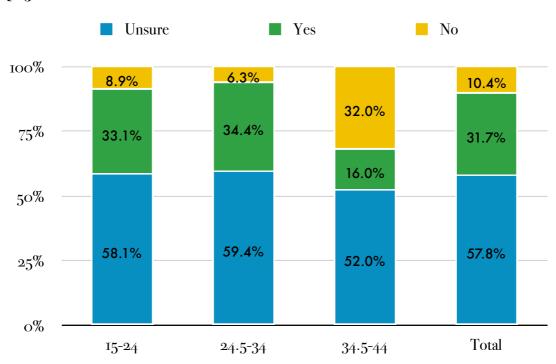

ntation$ 

[1-very uncomfortable, 5 - very comfortable]



Mean Ratings:

**15-2**4: 4.18

**24.5-34**: 4.44

**34.5-44**: 4.4<sup>8</sup>

**Total**: 4.32

 $Qn\,47$  - Impact of sexuality on emotional health

[1- negatively. 5 - positively]



Mean Ratings:

**15-2**4: 3.50

**24.5-34**: 3.92

**34.5-44**: 4.26

**Total**: 3.74

### Qn 48 - Influence of aspects on impact on emotional health [mean rating]

No one in the age group of "34.5-44" indicated their sexuality affected them negatively.

**15-2**4: n = 191

**24.5-34**: n = 162

**34.5-44**: n= 43



Qn 50 - Degree of involvement in queer community activism

[1- not involved at all, 5 - very involved]



Mean Ratings:

**15-24**: 2.14

**24.5-34**: 2.27

**34.5-44**: 2.19

**Total**: 2.18

### Qn 51 - Intention to become involved



## **Financial**

## Qn 53 - Annual Salary (in S\$)



**15-2**4: n = 79 **24-5-34**: n = 148 **34-5-44**: n= 40



### Qn 57 - Attached people who live with their partners

**15-24**: n = 19 **24-5-34**: n = 41 **34-5-44**: n= 16



Qn 58, 59 - Attached people who don't live with partners, and single people

**15-2**4: n = 170 **24.5-3**4: n = 117 **34.5-4**4: n= 25



### Qn 61 - Car ownership

- Other
- No I do not own a vehicle
- No I rent a car
- Yes I own a motorbike/motorcycle
- Yes I co-own a car with my partner/family
- Yes I have my own car



# Appendix: Questionnaire

This is a printable version of our survey, which was administered online. Questions marked with an asterisk are compulsory questions.

## **Pre-survey**

oooi: Thank you for choosing to answer these questions fo