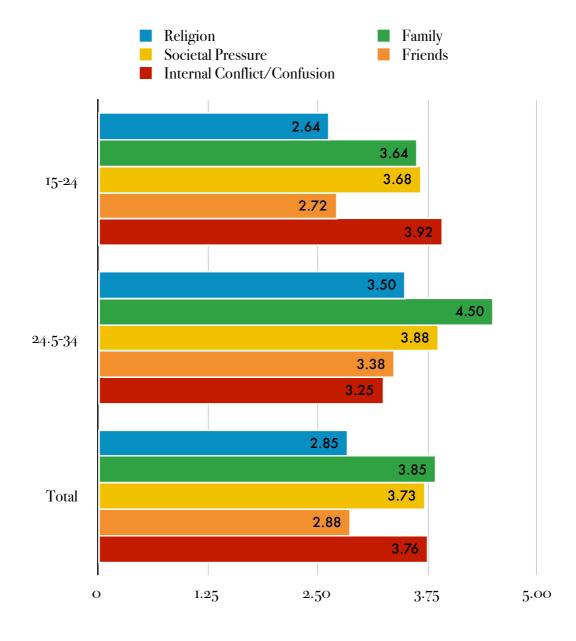

### Qn 48 - Influence of aspects on impact on emotional health [mean rating]

No one in the age group of "34.5-44" indicated their sexuality affected them negatively.

**15-2**4: n = 191

**24.5-34**: n = 162

**34.5-44**: n= 43

Qn 50 - Degree of involvement in queer community activism

[1- not involved at all, 5 - very involved]

Mean Ratings:

**15-24**: 2.14

**24.5-34**: 2.27

**34.5-44**: 2.19

**Total**: 2.18

Qn 48 - Importance of aspects to negative impact on emotional health

[1 - not important at all, 5 - very important]

n = 33

Mean Rating:

Religion - 2.85

Family - 3.85

Societal Pressure - 3.73

Friends - 2.88

Internal Conflict/Confusion - 3.76