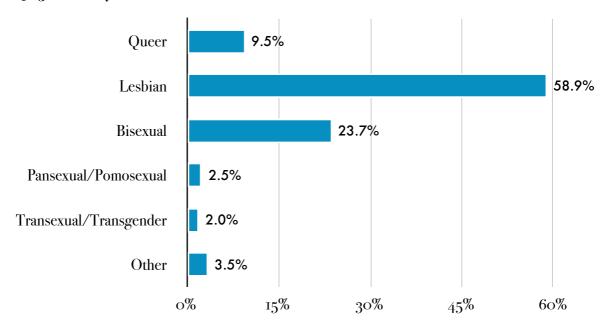

## Qn 31 - Identity

Qn 32 - How long with current identity (in years)

 $Mean = 9.55 \, yrs$ 

Minimum = 0.5 yrs

Maximum = 45 yrs

Qn 34 - Age of first attraction to girls (in years)

 $Mean = 12.9 \, yrs$ 

Minimum = 1 yrs

\* 0031: What do you identify as?

If you currently identify as questioning/bicurious or heterosexual, it is recommended you stop taking the survey now. We thank you for your time.

| C                |                    |           |  |  |
|------------------|--------------------|-----------|--|--|
| Please choose o  | only one of the fo | ollowing: |  |  |
| Queer            | ·                  | C         |  |  |
| <b>Q</b> Lesbian |                    |           |  |  |
|                  |                    |           |  |  |
|                  | omosexual          |           |  |  |
|                  | Fransgender        |           |  |  |
| Other            |                    |           |  |  |
|                  |                    |           |  |  |