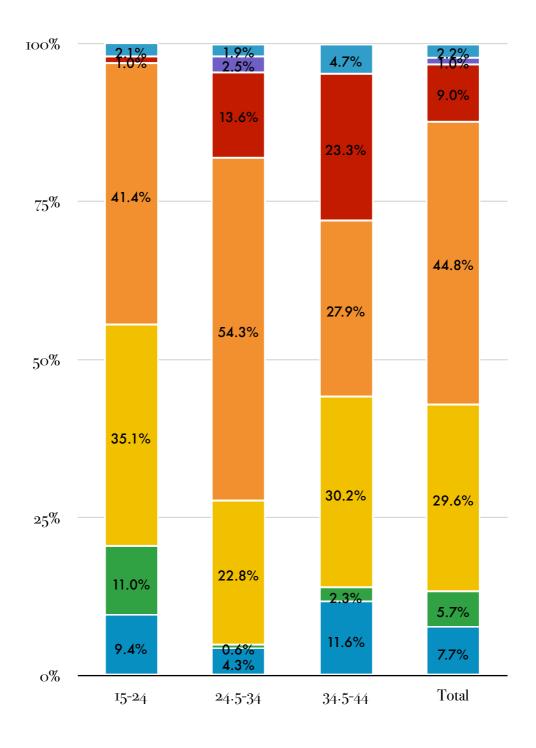

### **Qn 13 - Employment Status**

(Those in the "Employed - Fulltime/perm" category in blue starts from the bottom of the graph)