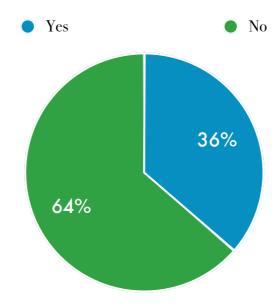

\* 0007: Have you taken the Sayoni Queer Women Survey 2006?

Please choose only one of the following:

©Yes ©No

Qn 7 - Previously Taken Sayoni Queer Women Survey 2006

It is very useful to note that a vast majority of the populace who took the survey this year has not taken the survey in the previous years, which would indicate that the sample population we are studying this year is radically different from the previous years. Given this disparity, we would strongly discourage any comparison between the results of the pilot run in 2006, and this year's.