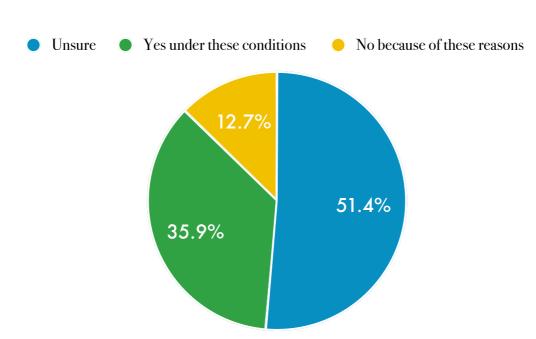

Malays are significantly under-represented. Curiously, the "Others" option is vastly over-represented.

#### • Religious Percentages



<sup>&</sup>lt;sup>2</sup> National percentages taken from *General Household Survey 2005 Release 1* 

Sayoni

**Qn 12 - Highest Education Level** 



Qn 13 - Employment



## **Family, Friends and Work**

## Qn 15 - Out to Family





#### **Qn 16 - Family Reaction**

[1- complete rejection, 5- complete acceptance]

n = 219

Mean = 3.66



## Qn 17 - Intention to come out to family

n = 331



## Qn 19 - How out to friends are you

[1- totally not out, 5 - totally or almost totally out]
Mean = 3,57



9

## Qn 20 - Reaction of friends

[1- complete rejection, 5- complete acceptance]

n = 372

Mean = 4.26



#### Qn 21 - Intention to come out to friends



 $Qn\,{\bf 2}_3$  - Composition of social circle

[1 - mostly straight, 5 - mostly queer]

Mean = 2.70



## Qn 24 - How out at work/school

[1- totally not out, 5 - totally or almost totally out]

Mean = 2.54



## Qn 25 - Intention to come out

n = 349



## Qn 26 - Degree of discrimination at workplace

[1 - no discrimination, 5 - strong discrimination]

n = 270

Mean = 2.88



## **Personal**

## Qn 31 - Identity



Qn 32 - How long with current identity (in years)

 $Mean = 9.55 \, yrs$ 

Minimum = 0.5 yrs

Maximum = 45 yrs



Qn 34 - Age of first attraction to girls (in years)

 $Mean = 12.9 \, yrs$ 

Minimum = 1 yrs

Maximum = 32 yrs



Qn 35 - Relationship Status



Qn 36 - Gender of Partner in Marriage



## $Qn\,37\hbox{-} Gender\, of Partner\, in\, Monogamous\, relationship$