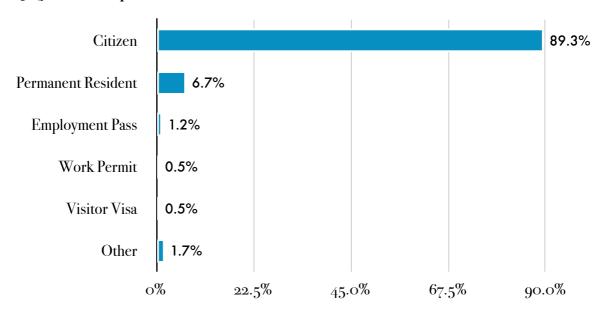

## **Pre-Survey**

Total sample size:402

**Qn 5 - Citizenship Status** 

Qn 6 - Where they heard of survey

Quite a few people did not identify the email sender. Given mass emails were sent by many queer organisations especially Sayoni, Redqueen and Twoqueens, it is likely the populace in this category meant one of these organisations.