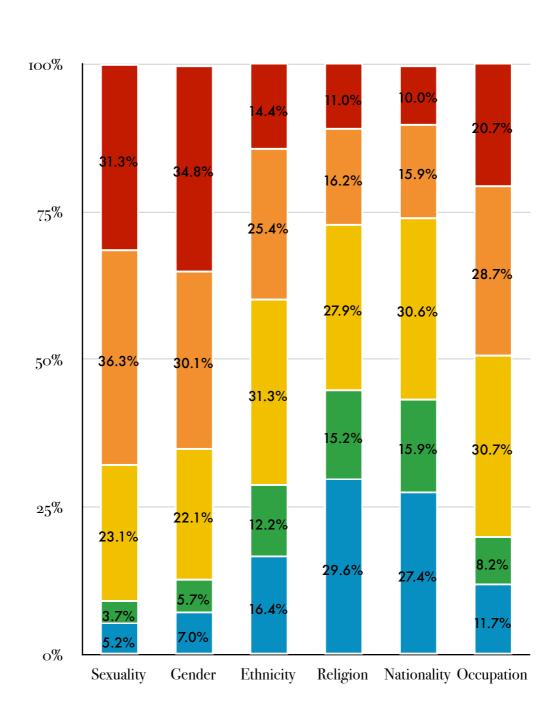

## Qn 45 - Importance of aspects of identity

[1- not important at all, 5 - very important]

2

Mean Rating:

Sexuality - 3.85

Gender - 3.8

Ethnicity - 3.09

Religion - 2.64

Nationality - 2.65

Occupation - 3.38

1

 $Qn\,46 - Degree\ of\ comfort\ with\ orientation$ 

[1- very uncomfortable, 5 - very comfortable] Mean = 4.32