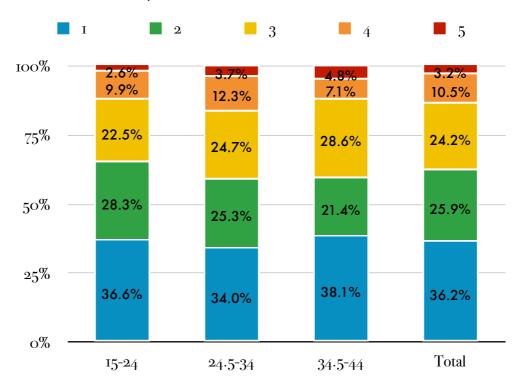

## Qn 31 - Identity

Sayoni

Qn 32 - Length of current identity (in years)

(category "O-I" in blue starts from the bottom of the graph)

Mean Lengths:

**15-2**4: 5.66

**24.5-34**: 10.8

**34.5-44**: 19.2

**Total**: 9.55

Sayoni

Mean Ages:

**15-2**4: 13.3

**24.5-3**4: 12.6

**34.5-44**: 12.1

**Total**: 12.9