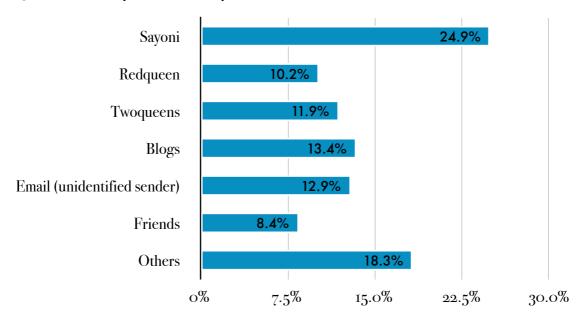

## **Pre-Survey**

Total sample size:402

**Qn 5 - Citizenship Status** 

Qn 6 - Where they heard of survey

Quite a few people did not identify the email sender. Given mass emails were sent by many queer organisations especially Sayoni, Redqueen and Twoqueens, it is likely the populace in this category meant one of these organisations.