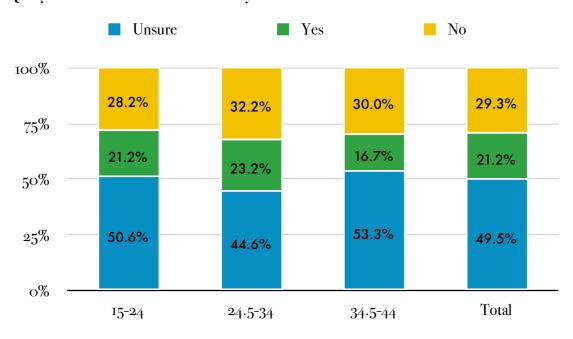

### Qn 24 - Out at work/school

[1- not out at all, 5 - completely out]

Mean Ratings:

**15-2**4: 2.60

**2**4**.5**-34: 2.51

**34.5-44**: 2.47

**Total**: 2.54

Qn 25 - Intention to come out at work/school

\* 0025: If you have not informed anyone, do you intend to inform them? Under what conditions?

Please choose only one of the following:

Unsure

Yes, under these conditions

No, because of these reasons

Make a comment on your choice here: