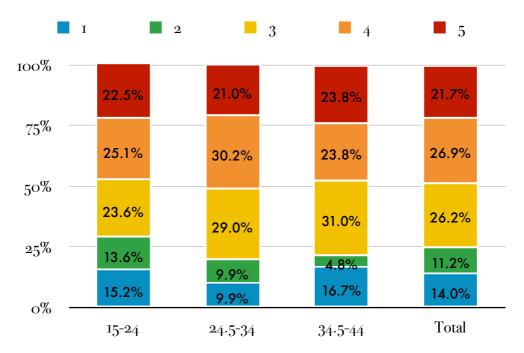

### Qn 15 - Out to family

**Qn 16 - Reaction of Family** 

Mean Ratings:

**15-2**4: 3.48

**24.5-34**: 3.75

**34.5-44**: 4.2

**Total**: 3.66

Sayoni