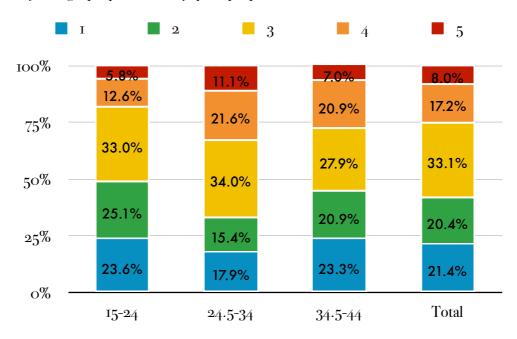

## Qn 26 - Degree of discrimination at workplace

[1 - no discrimination, 5 - strong discrimination]

n = 270

Mean = 2.88