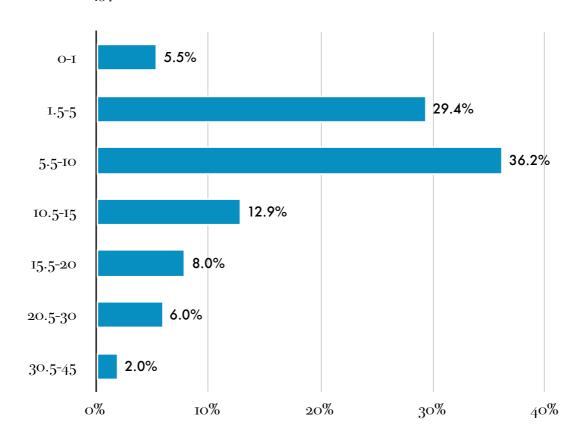

## Qn 31 - Identity

Qn 32 - How long with current identity (in years)

 $Mean = 9.55 \, yrs$ 

Minimum = 0.5 yrs

Maximum = 45 yrs

Qn 34 - Age of first attraction to girls (in years)

 $Mean = 12.9 \, yrs$ 

Minimum = 1 yrs

[Only answer this question if you answered 'Female' to question '0002' and if you answered 'Yes' to question '0004']

\* 0032: For how many years have you identified as such? Input a number, rounded off to the nearest 0.5 years