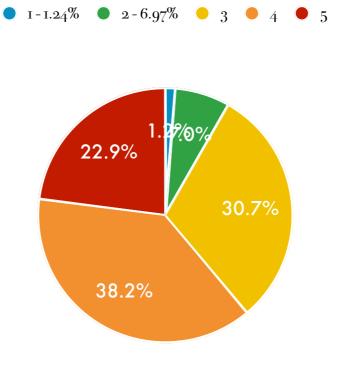

## $Qn\,47\text{-}Impact\,on\,emotional\,health}$

[1 - very negative, 5 - very positive]

Mean = 3.74

A vast majority of the population is very comfortable with their orientation, and few are reporting emotional health problems. In fact, majority have indicated that coming out has improved their state of emotional health.