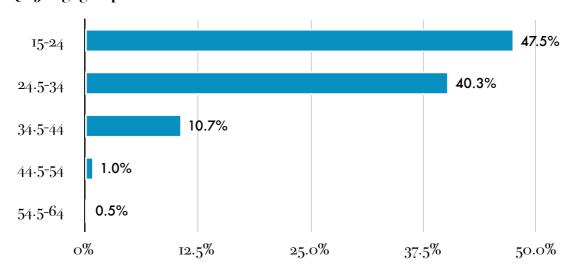

ize:402

**Qn 5 - Citizenship Status** 



Qn 6 - Where they heard of survey



Quite a few people did not identify the email sender. Given mass emails were sent by many queer organisations especially Sayoni, Redqueen and Twoqueens, it is likely the populace in this category meant one of these organisations.

Qn 7 - Previously Taken Sayoni Queer Women Survey 2006



It is very useful to note that a vast majority of the populace who took the survey this year has not taken the survey in the previous years, which would indicate that the sample population we are studying this year is radically different from the previous years. Given this disparity, we would strongly discourage any comparison between the results of the pilot run in 2006, and this year's.

## Introduction

## Qn 9 - Age group



Mean = 26.5

Minimum = 16

Maximum = 56

## Qn 10 and 11 - Ethnicity and Religion (raw numbers)



#### • Ethnic percentages



A chi-squared test at 5% level of significance, against the expected frequencies of current ethnic proportion<sup>2</sup>, will prove that the ethnic minorities of Indians and Malays are significantly under-represented. Curiously, the "Others" option is vastly over-represented.

#### • Religious Percentages



<sup>&</sup>lt;sup>2</sup> National percentages taken from *General Household Survey 2005 Release 1* 

Sayoni

**Qn 12 - Highest Education Level** 



Qn 13 - Employment



## **Family, Friends and Work**

## Qn 15 - Out to Family





#### **Qn 16 - Family Reaction**

[1- complete rejection, 5- complete acceptance]

n = 219

Mean = 3.66



## Qn 17 - Inte