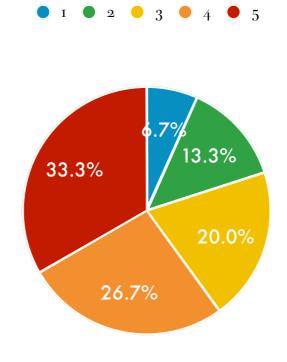

Qn 48 - Importance of aspects to negative impact on emotional health

[1 - not important at all, 5 - very important]

n = 33

Mean Rating:

Religion - 2.85

Family - 3.85

Societal Pressure - 3.73

Friends - 2.88

Internal Conflict/Confusion - 3.76